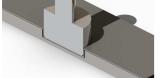

# **RMA - Front Mechanical Adjustment**

- Mechanical adjustment of the Lower Dead Point
- Absolute positioning repetitiveness
- Intrinsic safety due to the fact that there are no moving parts
- The force is directly discharged on the unit
- Possibility of access to the adjustment near the upper plate
- Possibility of locking in position
- Standard adjustment 10mm, greater adjustment range on request
- Applicable to all press models L / LM Type