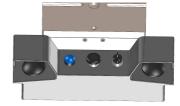

nting



















## Side protections

- Bulkheads in transparent or aluminum polycarbonate
- Applicable to all press models L / LM Type



# **RMA - Front Mechanical Adjustment**

- Mechanical adjustment of the Lower Dead Point
- Absolute positioning repetitiveness
- Intrinsic safety due to the fact that there are no moving parts
- The force is directly discharged on the unit
- Possibility of access to the adjustment near the upper plate
- Possibility of locking in position
- Standard adjustment 10mm, greater adjustment range on request
- Applicable to all press models L / LM Type



# **Ejector cylinder**

- Placed under the work base
- Simple effect cylinder
- Applicable to all press models L / LM Type



#### **Central button**

- To operate the air intake fitting
- Monostable



### PRODUCTION PROGRAMME:

- E-Type, CS-Type, KS-Type and special Press heads - Clicnhing systems

**DISTRIBUTED BY:** 

- Pressure booster, Air-Oil cylinders - Pneumatic and Hydropneumatic units with swan neck as well as pillars type

## LDP thrust technology

ADMINISTRATION DEPARTMENT:

Via Puccini, 13 -l- 20085 Locate T. (MILANO) Italia Ph. 0039 - 02 90731137 Fax 0039 - 02 90730659

FACTORY:

Via Del Lavoro, 8 -I- 24050 Bariano (BERGAMO) Italia Ph. 0039 - 0363 95096 Fax 0039 - 0363 959210

Since the products are constantly evolving, the Company reserves the right to modify the characteristics, be they technical or dimensional or aesthetic, at any time and without any notice