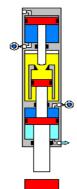

# **Ejector cylinder**

- Placed under the work base
- Simple effect cylinder
- Applicable to all press models L / LM Type