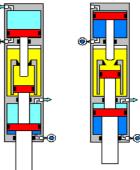

# **RMA - Front Mechanical Adjustment**

- Mechanical adjustment of the Lower Dead Point
- Absolute positioning repetitiveness
- Intrinsic safety due to the fact that there are no moving parts
- The force is directly discharged on the unit
- Possibility of access to the adjustment near the upper plate
- Possibility of locking in position
- Standard adjustment 10mm, greater adjustment range on request
- Applicable to all press models L / LM Type