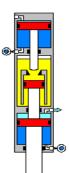

# thrust fechnology



Marking



Pressing





Forming



Punching



Bending



Riveting



Clinching



Mounting



















## Side protections

- Bulkheads in transparent or aluminum polycarbonate
- Applicable to all press models L / LM Type



# **RMA - Front Mechanical Adjustment**

- Mechanical adjustment of the Lower Dead Point
- Absolute positioning repetitiveness
- Intrinsic safety due to the fact that there are no moving parts
- The force is directly discharged on the unit
- Possibility of access to the adjustment near the upper plate
- Possibility of locking in position
- Standard adjustment 10mm, greater adjustment range on request
- Applicable to all press models L / LM Type



# **Ejector cylinder**

- Placed under the work base
- Simple effect cylinder
- Applicable to all press models L / LM Type



#### **Central button**

- To operate the air intake fitting
- Monostable



### PRODUCTION