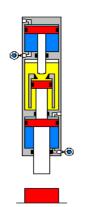

# **RMA - Front Mechanical Adjustment**

- Mechanical adjustment of the Lower Dead Point
- Absolute positioning repetitiveness
- Intrinsic safety due to the fact that there are no moving parts
- The force is directly discharged on the unit
- Possibility of access to the adjustment near the upper plate
- Possibility of locking in position
- Standard adjustment 10mm, greater adjustment range on request
- Applicable to all press models L / LM Type