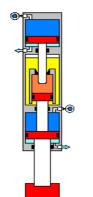

## Side protections

- Bulkheads in transparent or aluminum polycarbonate
- Applicable to all press models L / LM Type