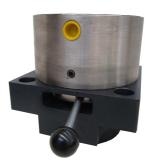

# **Ejector cylinder**

- Placed under the work base
- Simple effect cylinder
- Applicable to all press models L / LM Type