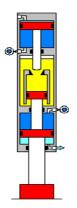

# thrust fechnology



Marking



Pressing





Forming



Punching



Bending



Riveting



Clinching



Mounting



















## Side protections

- Bulkheads in transparent or aluminum polycarbonate
- Applicable to all press models L / LM Type



# **RMA - Front Mechanical Adjustment**

- Mechanical adjustment of the Lower Dead Point
- Absolute positioning repetitiveness
- Intrinsic safety due to the fact that there are no moving parts
- The force is directly discharged on the unit
- Possibility of access to the adjustment near the upper plate
- Possibility of locking in position
- Standard adjustment 10mm, greater adjustment range on request
- Applicable to all press models L / LM Type



# **Ejector cylinder**

- Placed under the work base
- Simple effect cylinder
- Applicable to all press models L / LM Type



#### **Central button**

- To operate the air intake fitting
- Monostable



### PRODU