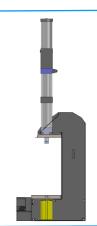

# **RMA - Front Mechanical Adjustment**

- Mechanical adjustment of the Lower Dead Point
- Absolute positioning repetitiveness
- Intrinsic safety due to the fact that there are no moving parts
- The force is directly discharged on the unit
- Possibility of access to the adjustment near the upper plate
- Possibility of locking in position
- Standard adjustment 10mm, greater adjustment range on request
- Applicable to all press models L / LM Type