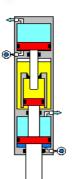

# thrust fechnology



Marking



Pressing





Forming



Punching



Bending



Riveting



Clinching



Mounting



















## Side protections

- Bulkheads in transparent or aluminum polycarbonate
- Applicable to all press models L / LM Type



# **RMA - Front Mechanical Adjustment**

- Mechanical adjustment of the Lower Dead Point
- Absolute positioning repetitiveness
- Intrinsic safety due to the fact that there are no moving parts
- The force is directly discharged on the unit
- Possibility of access to the adjustment near the upper plate
- Possibility of locking in position
- Standard adjustment 10mm, greater adjustment range on request
- Applicable to all press models L / LM Type



# **Ejector cylinder**

- Placed under the work base
- Simple effect cylinder
- Applicable to all press models L / LM Type



#### **Central button**

- To operate the air intake fitting
- Monostable



### PRODUCTIO